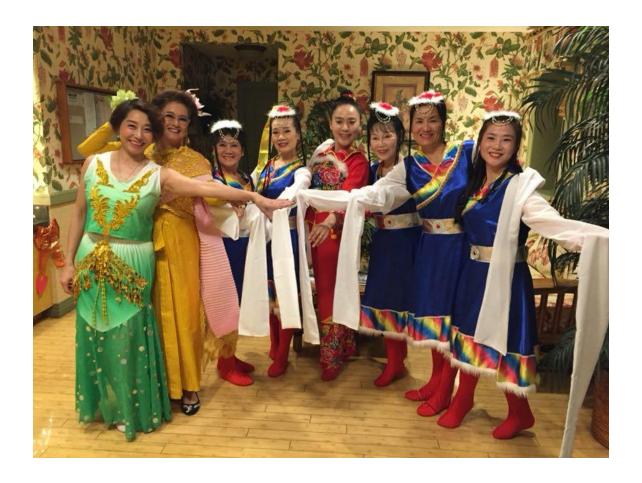

The next Castleberry Social Club meeting is Monday evening, November 13. Plan to attend for a special performance of the Asian Cultural Performers.

Churchill Recreation Center Doors open at 5:30 and the meeting starts at 6:00 followed by the entertainment.

The Asian Cultural Performers Club provide a variety of popular entertainment throughout the community. The team performs dances of 7 Asian countries including China, Japan, Korea, Mongolia, The Philippines, Thailand and Vietnam.